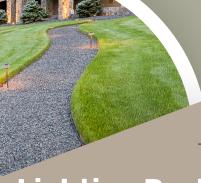

## **Pathway Packages**

50'x4' (200 ft<sup>2</sup>) of pathway

### **Gravel Pathway:**

Geotextile Fabric Grading for prep Steel edging 3" of 5/8" minus gravel 2" of 1/2" - 3/4" minus gravel

\$2,495.00\*

#### **Straight Paver Pathway:**

Geotextile Fabric Soil Excavation **4-6"** of 5/8"minus gravel 1" of 1/4" minus gravel Plastic paver edging 24"x24" Concrete pavers Polymeric joint sand

\$4,385.00\*